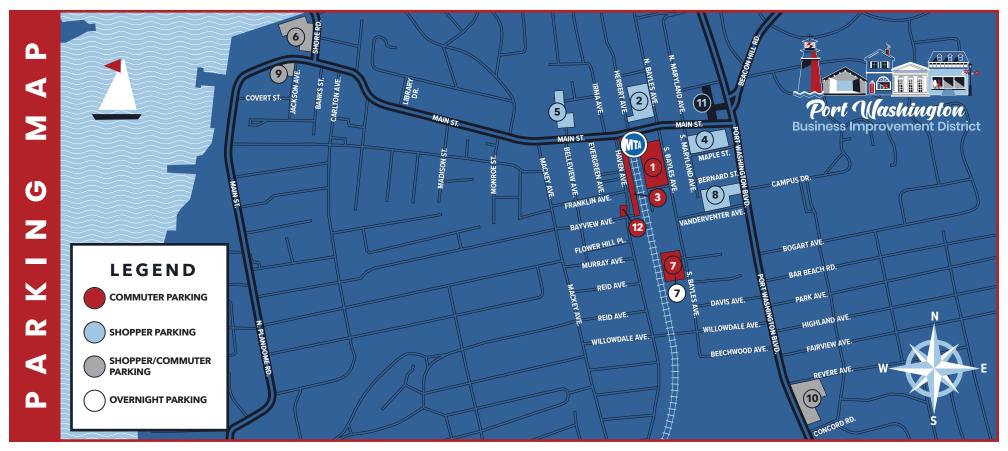

**METERED OFF-STREET PARKING** is enforced from Monday through Friday from 9 am to 6 pm in designated shopper spots. Meters are \$0.25 per hour and accept quarters, credit cards or payments through the Passport Parking app. Time limits vary from 2 to 8-hour limits.

PASSPORT PARKING INFORMATION Shoppers can download the free Passport Parking app from the App Store, Google Play or manage on at passportparking.com. Transactions fees will apply.

**METERED ON-STREET PARKING** is enforced Monday through Saturday between 9 am and 6 pm. On-Street meters are \$0.25 per ½ hour for up to 2 hours for most meters. All on Street meters accept only quarters or payment through the Passport Parking app.

OVERNIGHT PARKING between 3 am and 5 am is prohibited except where indicated in Lot #7. FEDERAL HOLIDAYS ARE FREE

- 1 Commuter Parking: Parking allowed only AFTER 3 PM MONDAY-FRIDAY and anytime on the weekends for free and without a commuter parking permit.
- Shopper & Commuter Parking: Metered parking spots for Shoppers are NUMBERED. 37 Shopper Parking spots are available with a 2-Hour Limit.
- 3 Commuter Parking: Parking allowed only AFTER 3 PM MONDAY-FRIDAY and anytime on the weekends for free and without a commuter parking permit.
- 4 Shopper & Commuter Parking: Metered parking spots for Shoppers are NUMBERED. 80 Shopper parking spots are available with a 3-Hour Limit.

- 5 Shopper & Commuter Parking: Metered parking spots for Shoppers are NUMBERED. 60 Shopper Parking spots are available with a 5-Hour Limit.
- 6 Shopper Parking: 74 Metered Shopper parking spots available. SPOTS #1-17: 8 Hour Limit

SPOTS #18-25: 4 Hour Limit SPOTS #26-74: 8 Hour Limit

- 7 Shopper, Commuter, Merchant & Overnight Parking:
- 14 spots for Merchant Parking by Permit Only (M-F until 7pm) 45 Spots are designated for overnight parking from 7pm to 7am with an additional fee.

176 Commuter spots Monday-Friday Saturday 190 Shopper spots and payable via Passport Parking App ONLY

- Free parking allowed only AFTER 3pm Monday-Friday and all-day Sunday.
- Shopper & Commuter Parking: 2 Metered Shopper parking spots are available with a 2-Hour Limit.
- Shopper Parking: 16 Metered Shopper parking spots available with a 2-Hour Limit.
- (10) Shopper Parking: 10 Metered Shopper parking spots available with a 8-Hour Limit.
- 11 Merchant Parking: By permit only.
  - Commuter Parking: Parking allowed only AFTER 3 PM MONDAY-FRIDAY and anytime on the weekends for free and without a commuter parking permit.